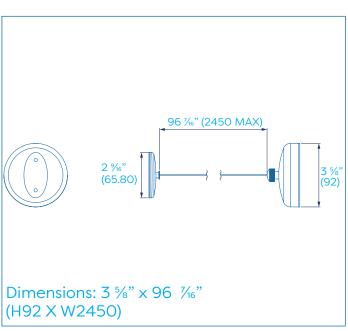

# QA108641 BRITANNIA RETRACTABLE CLOTHES LINE





#### **ILLUSTRATED**

QA108641 BRITANNIA RETRACTABLE CLOTHES LINE

### **CONFIGURATIONS**

N/A

### **MATERIAL**

Stainless Steel

## **COLOURS/FINISH**

Polished Stainless Steel

### **WEIGHT**

N/A

# FREQUENTLY USED APPLICATIONS

Commercial Washrooms Hotels Domestic Dwellings Care Homes

#### **FEATURES**

2450mm cord length. All fixings supplied.

#### **CARE AND MAINTENANCE**

Clean surfaces with a damp cloth and wipe dry using a soft cloth.

Do not use chemical or abrasive cleaners as these may damage the surface finish.



#### **GUARANTEE**

Consumer Statutory Rights Apply

Tel: +44 (0) 1264 365881 Fax: +44 (0) 1264 356437 Email: info@croydex.co.uk Web: www.croydex.com

Printed material, designs and packaging are protected by copyright and design right.

Date Created:10/01/22 | REV 001