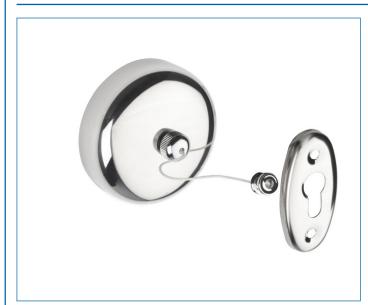

#### **ILLUSTRATED**

QA108641 BRITANNIA RETRACTABLE CLOTHES LINE

#### **FEATURES**

2450mm cord length. All fixings supplied.